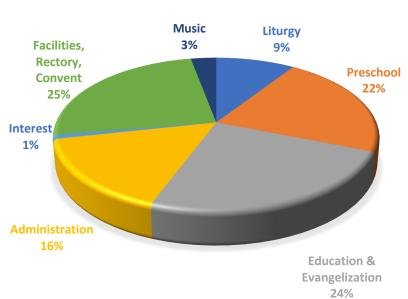

| EXPENSE                    |             |
|----------------------------|-------------|
| Liturgy                    | \$197,715   |
| Preschool                  | 471,438     |
| Education & Evangelization | 530,716     |
| Administration             | 342,293     |
| Facilities                 | 531,077     |
| Music                      | 63,410      |
| Interest                   | 17,940      |
| Archdiocesan Support       | 359,573     |
| Total Expenses             | \$2,514,162 |
| Net Income                 | \$803,137   |